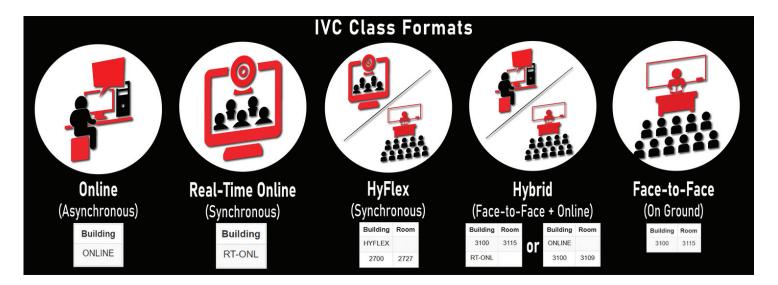

## **Schedule Legend**

Please note: The schedule lists the building number and then the room number. For example: Building 200-201 Room

#### **Distance Education Codes:**

**HYBRID** 

Course content is both online and in the classroom.

ONLINE Course content is entirely online.